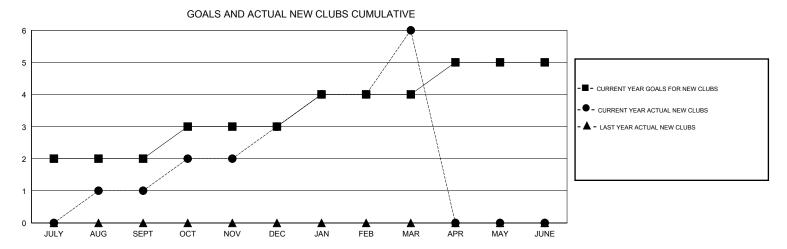

## **ER GURUNATHAN LOCATION INDIA GMT CA** Clubs Members RESULTS FOR 2016-2017 RESULTS FOR 2016-2017 NEW CLUB GOAL NEW CLUBS DROPPED CLUBS NEW MEMBER GROWTH NEW MEMBER DROPPED QUARTER QUARTER NET GOAL (not reinstated GROWTH ACTUAL (not MEMBERS ACTUAL or transfers) reinstated or transfers) (including transfers) 2 3 40 147 167 JULY/AUG/SEPT JULY/AUG/SEPT 2 3 20 247 155 OCT/NOV/DEC OCT/NOV/DEC 3 0 20 30 97 JAN/FEB/MAR JAN/FEB/MAR 0 0 20 0 APR/MAY/JUNE APR/MAY/JUNE 0