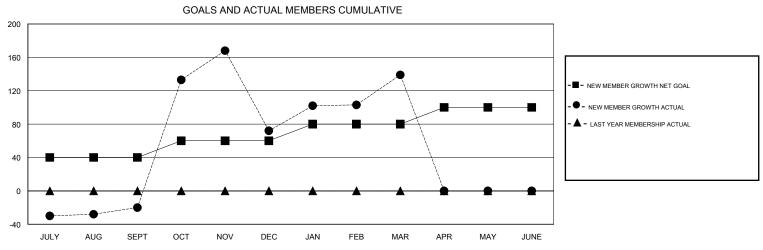

## **ER GURUNATHAN LOCATION INDIA GMT CA** Clubs Members RESULTS FOR 2016-2017 RESULTS FOR 2016-2017 NEW CLUB GOAL NEW CLUBS DROPPED CLUBS NEW MEMBER GROWTH NEW MEMBER DROPPED QUARTER QUARTER NET GOAL (not reinstated GROWTH ACTUAL (not MEMBERS ACTUAL or transfers) reinstated or transfers) (including transfers) 2 3 40 147 167 JULY/AUG/SEPT JULY/AUG/SEPT 2 3 20 247 155 OCT/NOV/DEC OCT/NOV/DEC 3 0 20 30 97 JAN/FEB/MAR JAN/FEB/MAR 0 0 20 0 APR/MAY/JUNE APR/MAY/JUNE 0